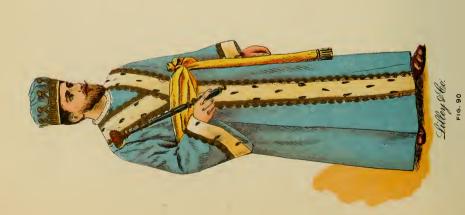

# OFFICERS' ROBES-Plate No. 1.

FIG. 51.

FIG. 50.

FIG. 52.

| 240 Robe, wool faced cashmere, full lined, trimmed with satin | 241 Robe, fine wool faced cashmere, trimmed with satin, full lined \$ 8.25 1134 Headdress, same material                            | 242 Robe, all-wool merino, trimmed with satin, full lined | 243 Robe, fine all-wool merino, trimmed with satin, full lined\$10 25 1135 Headdress, same material 2 65 1336 Sandals | 244 Robe, silk finished velvet, trim.  med with satin, full lined | fine silk finished vined with satin, full liess, same materials             | 246 Robe, brocade satin or cloth, trimmed with satin, full lined\$15 00 1136 Headdress, same material | 247 Robe, silk brocade, trimmed with 247 Robe, satin, full lined                         | 248 Robe, silk plush, trimmed with satin, full lined                                             |
|---------------------------------------------------------------|-------------------------------------------------------------------------------------------------------------------------------------|-----------------------------------------------------------|-----------------------------------------------------------------------------------------------------------------------|-------------------------------------------------------------------|-----------------------------------------------------------------------------|-------------------------------------------------------------------------------------------------------|------------------------------------------------------------------------------------------|--------------------------------------------------------------------------------------------------|
| 230 Robe, wool faced cashmere, full lined                     |                                                                                                                                     | 1336 Sandals 1 00 \$7 75                                  | 1126 Headdress, same material 1 35<br>1336 Sandals 1 00                                                               | 233 Robe, fine all-wool merino, full lined                        | Robe, silk finished velvet, full lined                                      | 235 Robe, fine silk finished velvet, full lined silk finished velvet.                                 | ess, same material                                                                       | 236 Robe, plush, full lined\$16 85 1127½ Headdress, same material 2 25 1336 Sandals 1 00         |
| 215 Robe, wool faced cashmere, no lining                      | 216 Robe, wool faced cashmere, half lined       4 25         1120 Headdress, same material       75         1336 Sandals       1 00 | 217 Robe, wool faced cashmere, full lined                 | cashmere, \$ 5.25 ial                                                                                                 | cashmere,                                                         | 220 Robe, all-wool merino, full lined.\$ 6 75 1121 Headdress, same material | ial                                                                                                   | 222 Robe, fine velvet, full lined\$12 80 1123 Headdress, same material 1 25 1336 Sandals | 223 Robe, of plush, full lined\$16 50<br>1124 Headdress, same material 2 00<br>1336 Sandals 1 00 |

"We make these goods precisely as illustrated."